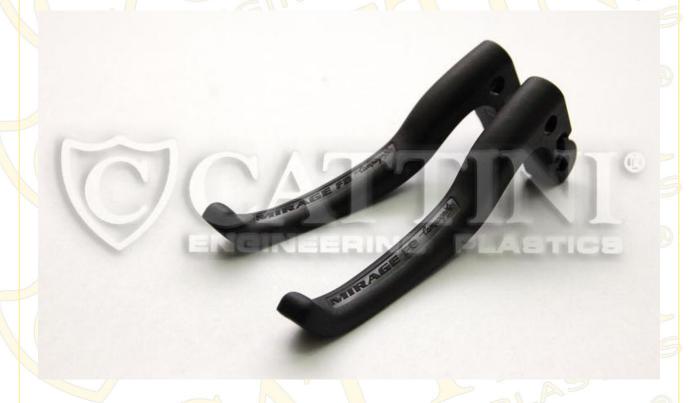

## **BRAKE CONTROL-1**

| MOULDED MATERIAL    | PA 66+ GF (long glass fiber)                                                                                                                                                                                                                                                                                                                         |
|---------------------|------------------------------------------------------------------------------------------------------------------------------------------------------------------------------------------------------------------------------------------------------------------------------------------------------------------------------------------------------|
| FAMILY OF MATERIALS | PA 6; PA11: PA 12; PA 46; PA 66; PA 69; PA 610; PA 612; PA 6-3-T; PA 6 I; PA 6 T; PA-PDA (Polyamides) also with reinforced and filled additives, impact modified and self-extinguishing.                                                                                                                                                             |
| POLYMER'S FEATURES  | High mechanical strength, stiffness, hardness and toughness Good fatigue resistance Good sliding properties Excellent wear resistance Good electrical isolating properties Good processing in the machine tools                                                                                                                                      |
| APPLICATION FIELDS  | Almost any, In this case the lever requires a good dimensional accuracy, a high mechanical strength but greater elasticity of any PA filled with short glass fiber to avoid the possibility of a net collapse without warning, the polymer must also allow good aesthetic ability to highlight different types of finish juxtaposed with each other. |
| SPECIAL NOTES       |                                                                                                                                                                                                                                                                                                                                                      |